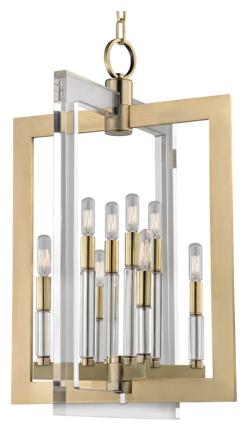

# WELLINGTON

### 9317-AGB

A brilliant mix of materials, Wellington's sleek planes evoke a modernist sense of glamour. Cast metals mingled with gleaming acrylics to sophisticated effect. Our devotion to design unity shows in detailed candle sleeves, topping the mixed material motif with exposed-filament incandescent bulbs.

## AGED BRASS

Coastal Suitable Finish (EPM): No

#### **DIMENSIONS**

Height: 26.5"

Width/Diameter: 17.5" Minimum Height: 33.5" Maximum Height: 82.5" Canopy/Backplate: 5.5" Hanging Type: 54" Chain Product Weight: 20lb

Canopy/Backplate Shape: Round Sloped Ceiling Compatible: Yes