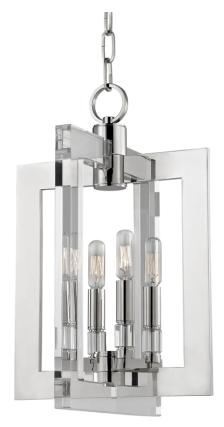

# WELLINGTON

#### 9312-PN

A brilliant mix of materials, Wellington's sleek planes evoke a modernist sense of glamour. Cast metals mingled with gleaming acrylics to sophisticated effect. Our devotion to design unity shows in detailed candle sleeves, topping the mixed material motif with exposed-filament incandescent bulbs.

## POLISHED NICKEL

Coastal Suitable Finish (EPM): No

#### **DIMENSIONS**

Height: 18.75"
Width/Diameter: 12"
Minimum Height: 22.25"
Maximum Height: 74.25"
Canopy/Backplate: 5.5"
Hanging Type: 54" Chain
Product Weight: 8lb

Canopy/Backplate Shape: Round Sloped Ceiling Compatible: Yes