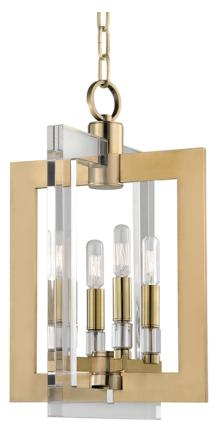

# WELLINGTON

#### 9312-AGB

A brilliant mix of materials, Wellington's sleek planes evoke a modernist sense of glamour. Cast metals mingled with gleaming acrylics to sophisticated effect. Our devotion to design unity shows in detailed candle sleeves, topping the mixed material motif with exposed-filament incandescent bulbs.

#### **DIMENSIONS**

Height: 18.75"
Width/Diameter: 12"
Minimum Height: 19.75"
Maximum Height: 72.75"
Canopy/Backplate: 5.5"
Hanging Type: 54" Chain
Product Weight: 8lb

Canopy/Backplate Shape: Round Sloped Ceiling Compatible: Yes