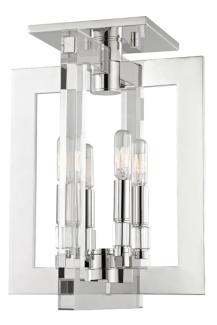

# WELLINGTON

9311-PN

A brilliant mix of materials, Wellington's sleek planes evoke a modernist sense of glamour. Cast metals mingled with gleaming acrylics to sophisticated effect. Our devotion to design unity shows in detailed candle sleeves, topping the mixed material motif with exposed-filament incandescent bulbs.

#### FINISHES

POLISHED NICKEL

Coastal Suitable Finish (EPM): No

## DIMENSIONS

Height: 16.25" Width/Diameter: 12" Canopy/Backplate: 7" Product Weight: 9lb Canopy/Backplate Shape: Square Sloped Ceiling Compatible: No Living Finish: No Uplight Only: No