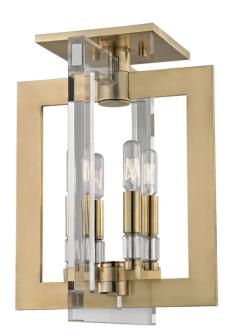

# WELLINGTON

#### 9311-AGB

A brilliant mix of materials, Wellington's sleek planes evoke a modernist sense of glamour. Cast metals mingled with gleaming acrylics to sophisticated effect. Our devotion to design unity shows in detailed candle sleeves, topping the mixed material motif with exposed-filament incandescent bulbs.