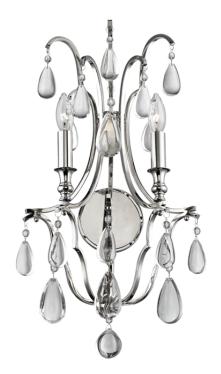

# **CRAWFORD**

9302-PN

#### POLISHED NICKEL

Coastal Suitable Finish (EPM): No

## **DIMENSIONS**

Height: 23.75"

Width/Diameter: 13.25" Canopy/Backplate: 4.75" Product Weight: 5lb Extension: 7.25" Top to Center: 14"

Canopy/Backplate Shape: Round Sloped Ceiling Compatible: No

Living Finish: No Uplight Only: Yes

#### Shade

Shade 1: Crystal Shade 1 Finish: Clear Shade 2: Crystal

Replacement Glass Item #(s): CRY-009302