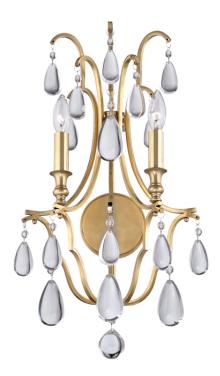

# CRAWFORD 9302-AGB

## FINISHES

AGED BRASS Coastal Suitable Finish (EPM): No

## DIMENSIONS

Height: 23.75" Width/Diameter: 13.25" Canopy/Backplate: 4.75" Product Weight: 5lb Extension: 7.25" Top to Center: 14" Canopy/Backplate Shape: Round Sloped Ceiling Compatible: No Living Finish: No Uplight Only: Yes

#### Shade

Shade 1: Crystal Shade 1 Finish: Clear Shade 2: Crystal Replacement Glass Item #(s): CRY-009302