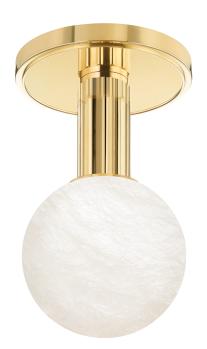

# **MURRAY HILL**

9280-AGB

\*Due to the one-of-a-kind nature of the medium, exact colors and patterns may vary slightly from the image shown.

#### AGED BRASS

Coastal Suitable Finish (EPM): No

## **DIMENSIONS**

Height: 8"

Width/Diameter: 4.5" Canopy/Backplate: 4.5" Product Weight: 3lb

Canopy/Backplate Shape: Round Sloped Ceiling Compatible: No

Living Finish: No Uplight Only: No

#### Shade

Shade 1: Alabaster