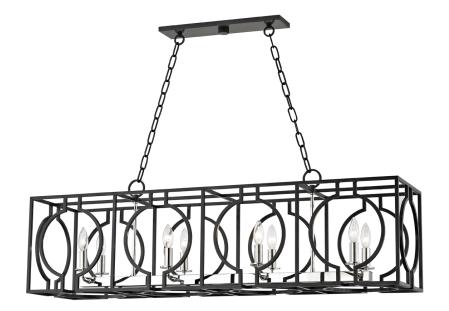

# **OCTAVIO**

#### 9246-AIPN

# Aged Iron/polished Nickel Combo

Coastal Suitable Finish (EPM): No

# **DIMENSIONS**

Height: 14.5" Width/Diameter: 12" Length: 46" Minimum Height: 20.5" Maximum Height: 72.5" Hanging Type: 54" Chain Product Weight: 49lb

Canopy/Backplate Shape: Rectangle Sloped Ceiling Compatible: No