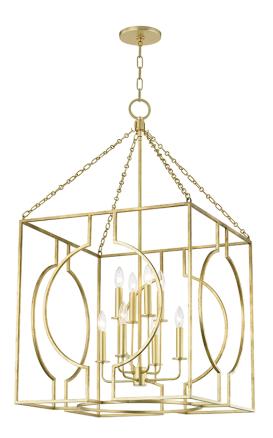

# **OCTAVIO**

9224-GL

#### **GOLD LEAF**

Coastal Suitable Finish (EPM): No

## **DIMENSIONS**

Height: 43.25"
Width/Diameter: 24"
Minimum Height: 45.75"
Maximum Height: 98"
Canopy/Backplate: 6"
Hanging Type: 54" Chain
Product Weight: 40lb
Canopy/Backplate Shape: Round

Canopy/Backplate Shape: Round Sloped Ceiling Compatible: No