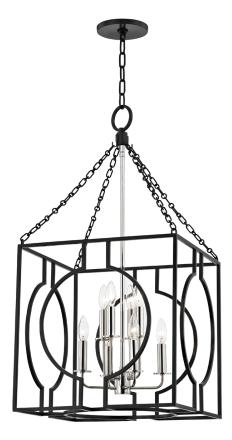

# **OCTAVIO** 9218-AIPN

#### DIMENSIONS

Height: 33.6" Width/Diameter: 18.25" Minimum Height: 36" Maximum Height: 88.25" Canopy/Backplate: 6" Hanging Type: 54" Chain Product Weight: 31lb Canopy/Backplate Shape: Round Sloped Ceiling Compatible: No Living Finish: No Uplight Only: No