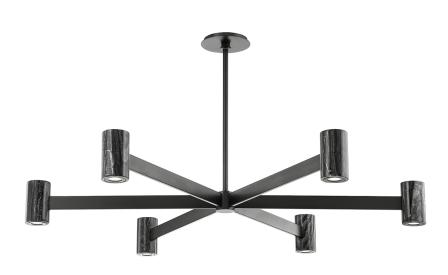

# PREDOCK

9145-BBR

\*Due to the one-of-a-kind nature of the medium, exact colors and patterns may vary slightly from the image shown.

## FINISHES

BLACK BRONZE Coastal Suitable Finish (EPM): No

### DIMENSIONS

Height: 4.75" Width/Diameter: 45" Minimum Height: 6.75" Maximum Height: 60.75" Canopy/Backplate: 6" Hanging Type: 1-3" / 1-6" / 1-12" / 2-18" Stems Product Weight: 32lb Canopy/Backplate Shape: Round Sloped Ceiling Compatible: No Living Finish: No Uplight Only: No

## Shade

Shade 1: Marble Shade 1 Top Width: 2.5" Shade 1 Height: 4.75"