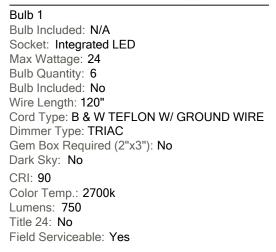

# PREDOCK

9145-BBR

\*Due to the one-of-a-kind nature of the medium, exact colors and patterns may vary slightly from the image shown.

## FINISHES

BLACK BRONZE Coastal Suitable Finish (EPM): No

### DIMENSIONS

Height: 4.75" Width/Diameter: 45" Minimum Height: 6.75" Maximum Height: 60.75" Canopy/Backplate: 6" Hanging Type: 1-3" / 1-6" / 1-12" / 2-18" Stems Product Weight: 32lb Canopy/Backplate Shape: Round Sloped Ceiling Compatible: No Living Finish: No Uplight Only: No

## Shade

Shade 1: Marble Shade 1 Top Width: 2.5" Shade 1 Height: 4.75"

#### ELECTRICAL



#### SHIPPING

Carton 1: 50" x 44" x 10" Carton 1 Weight: 35lb Shipping Method: Truck Only Country of Origin: CN