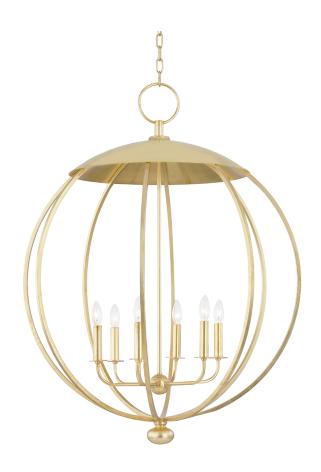

# **WESLEY**

9132-GL

#### **GOLD LEAF**

Coastal Suitable Finish (EPM): No

# **DIMENSIONS**

Height: 41.5"
Width/Diameter: 32"
Minimum Height: 45.75"
Maximum Height: 97.75"
Product Weight: 20lb

Canopy/Backplate Shape: Round Sloped Ceiling Compatible: No

Living Finish: No Uplight Only: No