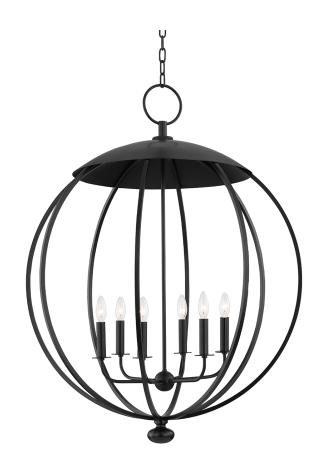

# **WESLEY**

9132-AI

#### AGED IRON

Coastal Suitable Finish (EPM): No

## **DIMENSIONS**

Height: 41.5" Width/Diameter: 32" Minimum Height: 45.75" Maximum Height: 97.75" Product Weight: 20lb

Canopy/Backplate Shape: Round Sloped Ceiling Compatible: No

Living Finish: No Uplight Only: No