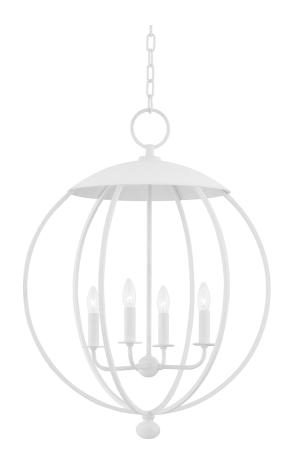

# **WESLEY**

9124-WP

#### WHITE PLASTER

Coastal Suitable Finish (EPM): No

# **DIMENSIONS**

Height: 32.25"
Width/Diameter: 24"
Minimum Height: 36.5"
Maximum Height: 88.5"
Canopy/Backplate: 5.5"
Product Weight: 11lb

Canopy/Backplate Shape: Round Sloped Ceiling Compatible: No

Living Finish: No Uplight Only: No

### Bulb 1

Bulb Included: No

Socket: E26 Medium Base

Max Wattage: 60 Bulb Quantity: 4 Bulb Included: No Wire Length: 120" Switch Type: N/A

Gem Box Required (2"x3"): No

Dark Sky: No