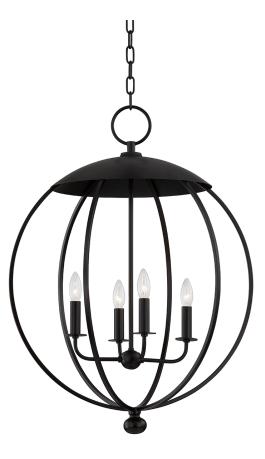

# WESLEY 9124-AI

### DIMENSIONS

Height: 32.25" Width/Diameter: 24" Minimum Height: 36.5" Maximum Height: 88.5" Canopy/Backplate: 5.5" Product Weight: 11lb Canopy/Backplate Shape: Round Sloped Ceiling Compatible: No Living Finish: No Uplight Only: No

#### Bulb 1

Bulb Included: No Socket: E12 Candelabra Base Max Wattage: 60 Bulb Quantity: 4 Bulb Included: No Wire Length: 120" Switch Type: N/A Gem Box Required (2"x3"): No Dark Sky: No