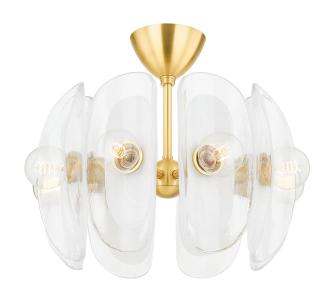

### 9122-AGB

Smooth, organically shaped shades of thick piastre glass with a soft, opaque shape at the center give this design a soothing, natural aesthetic. Whether as a flush mount set closer to the ceiling or as a waterfall-like chandelier cascading down, this fixture blends nicely with a wide variety of interiors.

### AGED BRASS

Coastal Suitable Finish (EPM): No

### Shade

Shade 1: Blonchino Shade 1 Top Width: 6" Shade 1 Bottom L/W: 0" / 6" Shade 1 Height: 13"

#### Bulb 1

Bulb Included: No

Socket: E26 Medium Base

Bulb Type: G25 Max Wattage: 15 Bulb Quantity: 8 Bulb Included: No Wire Length: 120"

Cord Type: B & W TEFLON W/ GROUND WIRE

Gem Box Required (2"x3"): No