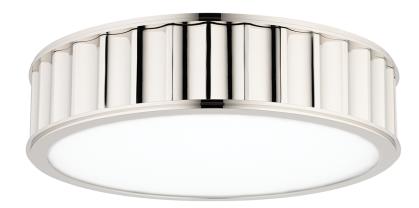

# MIDDLEBURY

912-PN

## FINISHES

POLISHED NICKEL Coastal Suitable Finish (EPM): No

## DIMENSIONS

Height: 4" Width/Diameter: 16" Canopy/Backplate: 16" Product Weight: 10lb Canopy/Backplate Shape: Round Sloped Ceiling Compatible: No Living Finish: No Uplight Only: No

### Shade

# Shade 1: Glass

Shade 1 Finish: Opal Matte Shade 1 Bottom L/W: 0" / 14.5" Shade 1 Height: 0.13" Replacement Glass Item #(s): GLS-000912