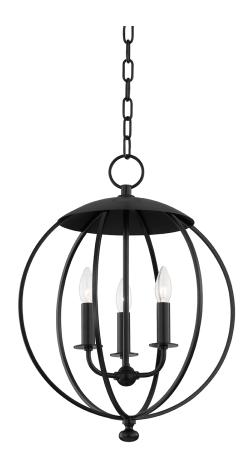

# **WESLEY**

9117-AI

## **DIMENSIONS**

Height: 21.5" Width/Diameter: 16.5" Minimum Height: 25.75"

Maximum Height: 77.75" Canopy/Backplate: 4.75" Product Weight: 8lb

Canopy/Backplate Shape: Round Sloped Ceiling Compatible: No