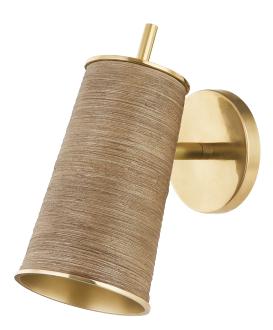

# DELRAN

9110-AGB

Combining the strength of metal with the organic beauty of rattan, Delran features an Aged Brass shade in a familiar, cylindrical sconce silhouette continuously wrapped from top to bottom in rattan. Aged Brass accents at the backplate, edging and interior of the shade bring even more warmth to this refined, natural design.

\*Due to the one-of-a-kind nature of the medium, exact colors and patterns may vary slightly from the image shown.