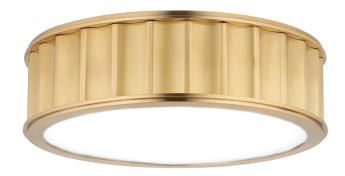

# MIDDLEBURY

911-AGB

## FINISHES

AGED BRASS Coastal Suitable Finish (EPM): No

### DIMENSIONS

Height: 4" Width/Diameter: 13" Canopy/Backplate: 13" Product Weight: 9.55lb Canopy/Backplate Shape: Round Sloped Ceiling Compatible: No Living Finish: No Uplight Only: No

## Shade 1: Glass

Shade 1 Finish: Opal Matte Shade 1 Bottom L/W: 0" / 11.625" Replacement Glass Item #(s): GLS-000911