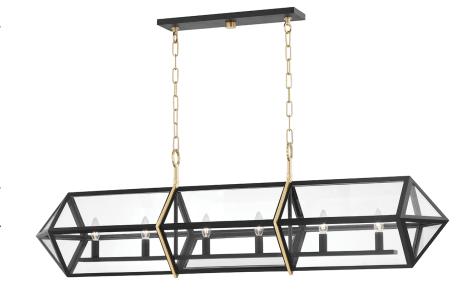

# **BEDFORD HILLS**

9055-AGB/BK

# FINISHES

AGED BRASS w/ Dusk Black Coastal Suitable Finish (EPM): No

### DIMENSIONS

Height: 16.5" Width/Diameter: 12" Length: 55.25" Canopy/Backplate: 4.75" Product Weight: 45lb Canopy/Backplate Shape: Rectangle Sloped Ceiling Compatible: No Living Finish: No Uplight Only: No