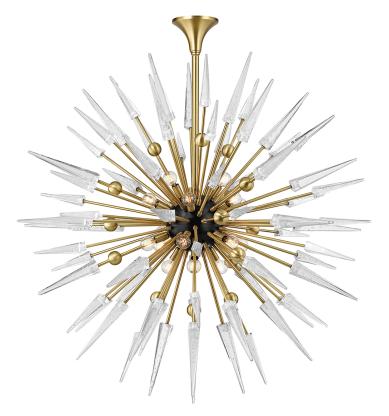

# SPARTA 9048-AGB

# DIMENSIONS

Height: 48" Width/Diameter: 48" Minimum Height: 54" Maximum Height: 90" Canopy/Backplate: 6.25" Hanging Type: 1-3" / 1-6" / 1-12" / 2-18" Stems Product Weight: 80lb Canopy/Backplate Shape: Round Sloped Ceiling Compatible: No Living Finish: No Uplight Only: No

#### Shade

Shade 1: Glass Shade 1 Height: 7" Shade 2: Glass Shade 2 Height: 10" Replacement Glass Item #(s): GLS-902507