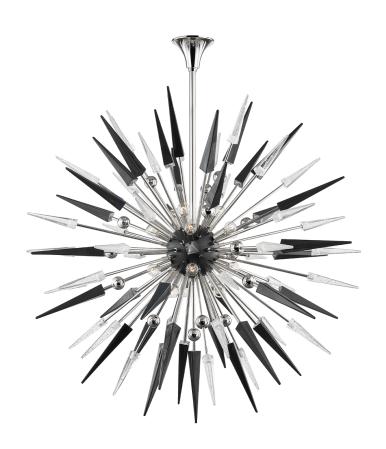

# **SPARTA**

9047-PN

## **DIMENSIONS**

Height: 48" Width/Diameter: 48" Minimum Height: 54" Maximum Height: 90" Canopy/Backplate: 6.25"

Hanging Type: 1-3" / 1-6" / 1-12" / 2-18" Stems

Product Weight: 77lb

Canopy/Backplate Shape: Round Sloped Ceiling Compatible: No