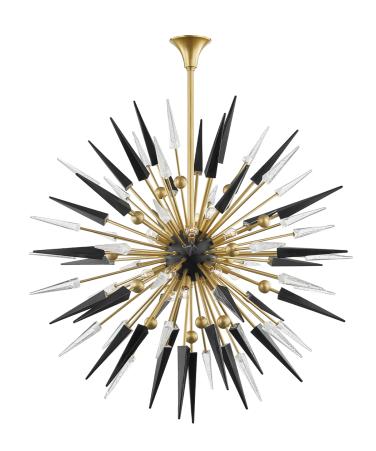

# **SPARTA**

9047-AGB

#### AGED BRASS

Coastal Suitable Finish (EPM): No

## **DIMENSIONS**

Height: 48" Width/Diameter: 48" Minimum Height: 54" Maximum Height: 90" Canopy/Backplate: 6.25"

Hanging Type: 1-3" / 1-6" / 1-12" / 2-18" Stems

Product Weight: 77lb

Canopy/Backplate Shape: Round Sloped Ceiling Compatible: No