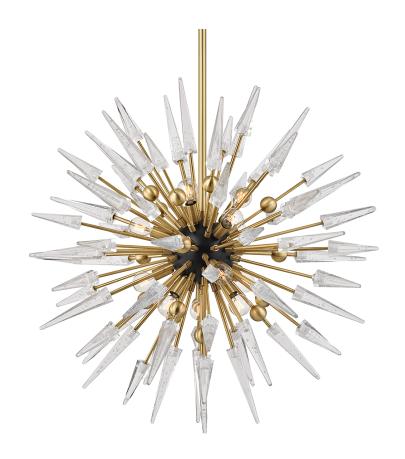

# **SPARTA**

9032-AGB

#### AGED BRASS

Coastal Suitable Finish (EPM): No

## **DIMENSIONS**

Height: 32" Width/Diameter: 32" Minimum Height: 39.5" Maximum Height: 81.5" Canopy/Backplate: 6.25"

Hanging Type: 1-3" / 1-6" / 1-12" / 2-18" Stems

Product Weight: 42lb

Canopy/Backplate Shape: Round Sloped Ceiling Compatible: No

#### Shade

Shade 1: Glass Shade 1 Height: 7" Shade 2: Glass Shade 2 Height: 4.5"

Replacement Glass Item #(s): GLS-902507

# Bulb 1

Bulb Included: No

Socket: E12 Candelabra Base

Bulb Type: G16.5 Max Wattage: 40 Bulb Quantity: 12 Bulb Included: No Wire Length: 120"

Cord Type: B & W TEFLON W/ GROUND WIRE

Gem Box Required (2"x3"): No