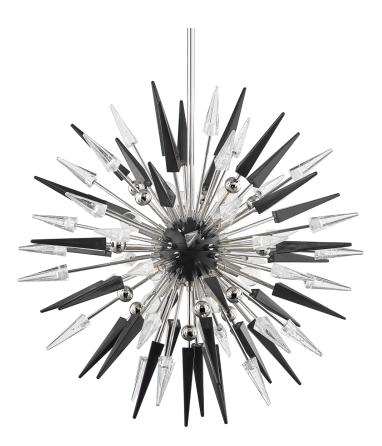

# SPARTA 9031-PN

## FINISHES

POLISHED NICKEL Coastal Suitable Finish (EPM): No

## DIMENSIONS

Height: 32" Width/Diameter: 32" Minimum Height: 39.5" Maximum Height: 81.5" Canopy/Backplate: 6.25" Hanging Type: 1-3" / 1-6" / 1-12" / 2-18" Stems Product Weight: 40.7lb Canopy/Backplate Shape: Round Sloped Ceiling Compatible: No Living Finish: No Uplight Only: No