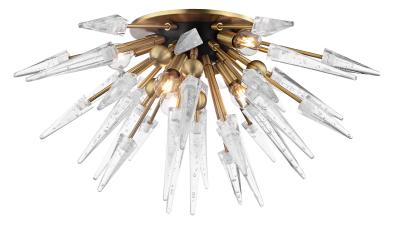

# SPARTA 9028-AGB

## FINISHES

AGED BRASS Coastal Suitable Finish (EPM): No

## DIMENSIONS

Height: 14.25" Width/Diameter: 28" Canopy/Backplate: 10" Product Weight: 16lb Canopy/Backplate Shape: Round Sloped Ceiling Compatible: No Living Finish: No Uplight Only: No

## Shade 1: Glass

Shade 1 Height: 7" Shade 2: Glass Shade 2 Height: 4" Replacement Glass Item #(s): GLS-902507

c (U) us