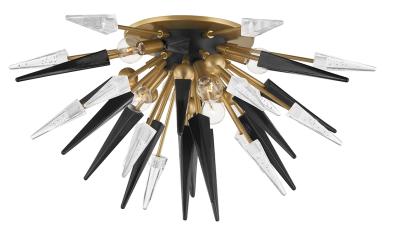

# SPARTA 9027-AGB

# FINISHES

AGED BRASS Coastal Suitable Finish (EPM): No

## DIMENSIONS

Height: 14.25" Width/Diameter: 28" Canopy/Backplate: 10" Product Weight: 16lb Canopy/Backplate Shape: Round Sloped Ceiling Compatible: No Living Finish: No Uplight Only: No

#### Shade

Shade 1: Glass Shade 2: Glass Replacement Glass Item #(s): GLS-902507