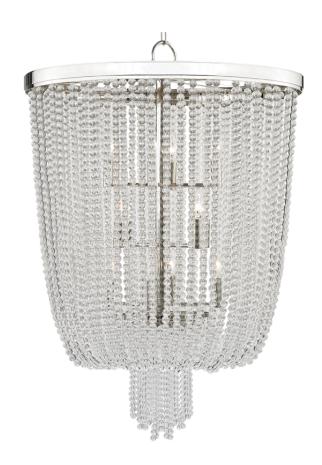

# **ROYALTON**

9026-PN

#### POLISHED NICKEL

Coastal Suitable Finish (EPM): No

# **DIMENSIONS**

Height: 37.5"
Width/Diameter: 26"
Minimum Height: 41.75"
Maximum Height: 93.75"
Canopy/Backplate: 4.75"
Product Weight: 76lb

Canopy/Backplate Shape: Round Sloped Ceiling Compatible: No

Living Finish: No Uplight Only: No

#### Shade

Shade 1: Crystal Shade 1 Finish: Clear Shade 2: Crystal