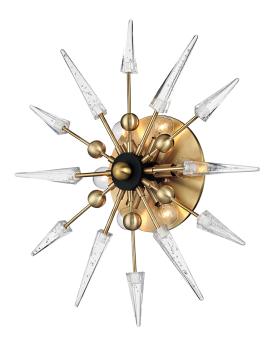

# SPARTA 9025-AGB

## FINISHES

AGED BRASS Coastal Suitable Finish (EPM): No

## DIMENSIONS

Height: 25.25" Width/Diameter: 25.25" Canopy/Backplate: 9.75" Product Weight: 11lb Extension: 6" Top to Center: 12.75" Canopy/Backplate Shape: Round Sloped Ceiling Compatible: No Living Finish: No Uplight Only: No

#### Shade

Shade 1: Glass Shade 1 Height: 7.25" Shade 2: Glass Shade 2 Height: 4.5" Replacement Glass Item #(s): GLS-902507