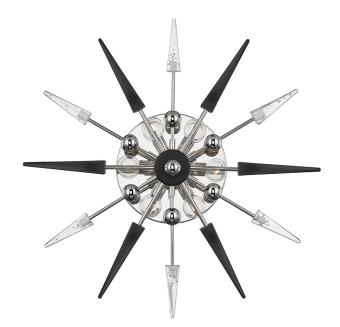

# **SPARTA**

9024-PN

#### POLISHED NICKEL

Coastal Suitable Finish (EPM): No

# **DIMENSIONS**

Height: 25.25"

Width/Diameter: 25.25" Canopy/Backplate: 10" Product Weight: 11lb Extension: 6"

Top to Center: 12.75"

Canopy/Backplate Shape: Round Sloped Ceiling Compatible: No

Living Finish: No Uplight Only: Yes