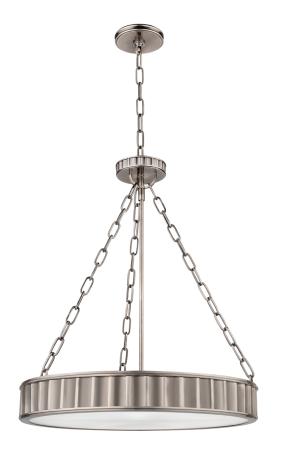

# **MIDDLEBURY**

902-HN

#### HISTORIC NICKEL

Coastal Suitable Finish (EPM): No

## **DIMENSIONS**

Height: 24.5"

Width/Diameter: 21.5" Minimum Height: 27.5" Maximum Height: 75.5" Canopy/Backplate: 5" Product Weight: 18lb

Canopy/Backplate Shape: Round Sloped Ceiling Compatible: No

Living Finish: No Uplight Only: No

#### Shade

Shade 1: Glass

Shade 1 Finish: Opal Matte Shade 1 Bottom L/W: 0" / 20" Shade 1 Height: 0.13"

Replacement Glass Item #(s): GLS-000902