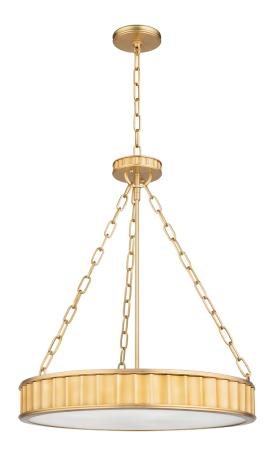

# MIDDLEBURY

902-AGB

## FINISHES

AGED BRASS Coastal Suitable Finish (EPM): No

### DIMENSIONS

Height: 24.5" Width/Diameter: 21.5" Minimum Height: 27.5" Maximum Height: 75.5" Canopy/Backplate: 5" Product Weight: 18lb Canopy/Backplate Shape: Round Sloped Ceiling Compatible: No Living Finish: No Uplight Only: No

#### Shade

Shade 1: Glass Shade 1 Finish: Opal Matte Shade 1 Bottom L/W: 0" / 20" Shade 1 Height: 0.13" Replacement Glass Item #(s): GLS-000902