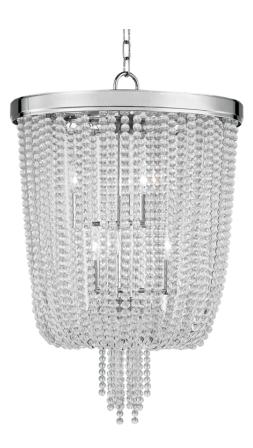

# ROYALTON 9018-PN

## FINISHES

POLISHED NICKEL Coastal Suitable Finish (EPM): No

## DIMENSIONS

Height: 27.75" Width/Diameter: 18.25" Minimum Height: 32" Maximum Height: 84" Canopy/Backplate: 4.75" Product Weight: 40lb Canopy/Backplate Shape: Round Sloped Ceiling Compatible: No Living Finish: No Uplight Only: No

#### Shade

Shade 2: Crystal Replacement Glass Item #(s): CRY-009008-E