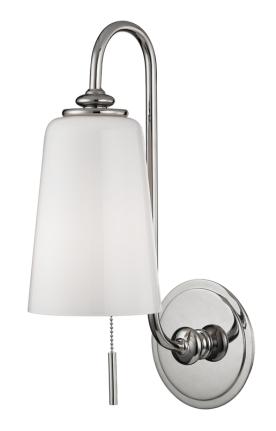

# **GLOVER**

9011-PN

### **DIMENSIONS**

Height: 16"

Width/Diameter: 5.5" Canopy/Backplate: 5.5" Product Weight: 5lb Extension: 10" Top to Center: 13.25"

Canopy/Backplate Shape: Round Sloped Ceiling Compatible: No

Living Finish: No Uplight Only: Yes

#### Shade

Attachment: Socket Ring

Shade 1: Glass

Shade 1 Top Width: 3.75" Shade 1 Bottom L/W: 0" / 5.5" Shade 1 Height: 7.75"

Replacement Glass Item #(s): GLS-009011