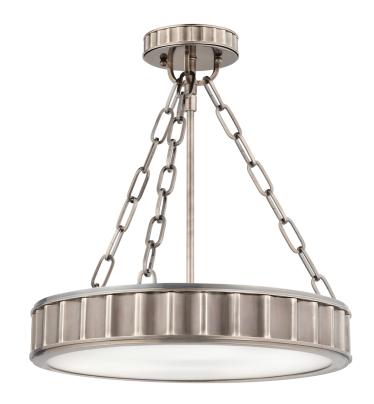

# **MIDDLEBURY**

901-HN

#### HISTORIC NICKEL

Coastal Suitable Finish (EPM): No

## **DIMENSIONS**

Height: 16.75" Width/Diameter: 15.5" Canopy/Backplate: 5" Product Weight: 11lb

Canopy/Backplate Shape: Round Sloped Ceiling Compatible: No

Living Finish: No Uplight Only: No

#### Shade

Shade 1: Glass

Shade 1 Finish: Opal Matte Shade 1 Bottom L/W: 0" / 14.5"

Shade 1 Height: 0.13"

Replacement Glass Item #(s): GLS-000901