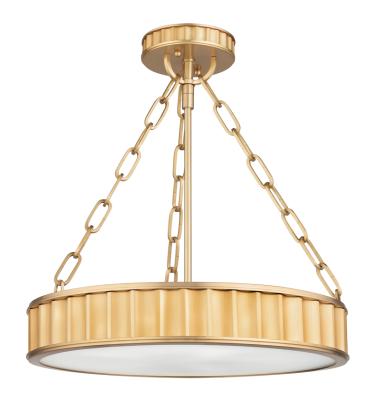

# **MIDDLEBURY**

901-AGB

#### AGED BRASS

Coastal Suitable Finish (EPM): No

# **DIMENSIONS**

Height: 16.75" Width/Diameter: 15.5" Canopy/Backplate: 5" Product Weight: 11lb

Canopy/Backplate Shape: Round Sloped Ceiling Compatible: No

Living Finish: No Uplight Only: No

#### Shade

Shade 1: Glass

Shade 1 Finish: Opal Matte Shade 1 Bottom L/W: 0" / 14.5"

Shade 1 Height: 0.13"

Replacement Glass Item #(s): GLS-000901