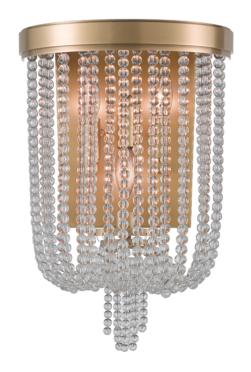

# **ROYALTON**

9000-AGB

#### AGED BRASS

Coastal Suitable Finish (EPM): No

### **DIMENSIONS**

Height: 17"

Width/Diameter: 12" Canopy/Backplate: 8" Product Weight: 12lb Extension: 5.75" Top to Center: 5.75"

Canopy/Backplate Shape: Rectangle Sloped Ceiling Compatible: No

Living Finish: No Uplight Only: Yes

#### Shade

Shade 1: Crystal Shade 1 Finish: Clear Shade 2: Crystal

Replacement Glass Item #(s): CRY-009000-B