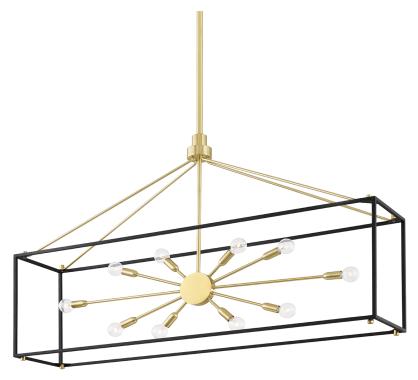

# **GLENDALE**

#### 8948-AGB/BK

You asked, we listened! We've expanded our best-selling Glendale family with the addition of a gorgeous flush mount, larger-sized pendant and a stunning linear fixture—all in a traditional Sputnik-style lantern design. Choose from an Aged Brass or Polished Nickel with Hammered Black finish.

# AGED BRASS w/ HAMMERED BLACK

Coastal Suitable Finish (EPM): No

#### **DIMENSIONS**

Height: 28.325" Width/Diameter: 10" Length: 48"

Minimum Height: 34.5" Maximum Height: 88.5"

Hanging Type: 1-3" / 1-6" / 1-12" / 2-18" Stems

Product Weight: 25lb

Sloped Ceiling Compatible: No