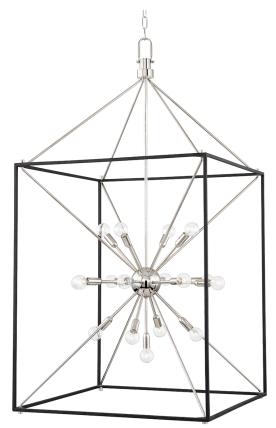

# **GLENDALE**

## 8927-PN/BK

You asked, we listened! We've expanded our best-selling Glendale family with the addition of a gorgeous flush mount, larger-sized pendant and a stunning linear fixture—all in a traditional Sputnik-style lantern design. Choose from an Aged Brass or Polished Nickel with Hammered Black finish.

# POLISHED NICKEL w/ HAMMERED BLACK

Coastal Suitable Finish (EPM): No

#### **DIMENSIONS**

Height: 51.25"
Width/Diameter: 27"
Minimum Height: 56.5"
Maximum Height: 108.75"
Canopy/Backplate: 4.25"
Hanging Type: 54" Chain
Product Weight: 35lb

Canopy/Backplate Shape: Round Sloped Ceiling Compatible: Yes