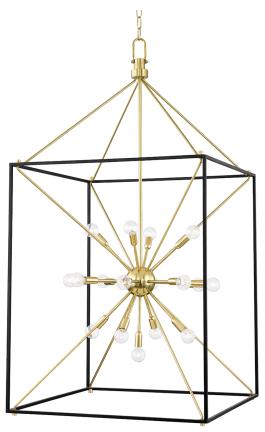

# **GLENDALE**

#### 8927-AGB/BK

You asked, we listened! We've expanded our best-selling Glendale family with the addition of a gorgeous flush mount, larger-sized pendant and a stunning linear fixture—all in a traditional Sputnik-style lantern design. Choose from an Aged Brass or Polished Nickel with Hammered Black finish.

# AGED BRASS w/ HAMMERED BLACK

Coastal Suitable Finish (EPM): No

#### **DIMENSIONS**

Height: 51.25"
Width/Diameter: 27"
Minimum Height: 70"
Maximum Height: 109.5"
Canopy/Backplate: 8"
Hanging Type: 54" Chain
Product Weight: 35lb

Canopy/Backplate Shape: Round Sloped Ceiling Compatible: Yes