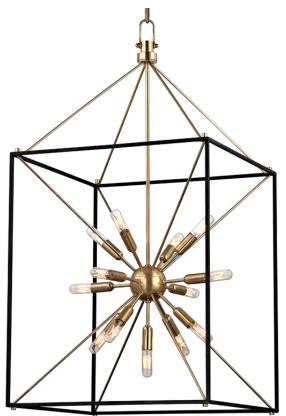

# GLENDALE 8920-AGB

You asked, we listened! We've expanded our best-selling Glendale family with the addition of a gorgeous flush mount, larger-sized pendant and a stunning linear fixture—all in a traditional Sputnik-style lantern design. Choose from an Aged Brass or Polished Nickel with Hammered Black finish.

## DIMENSIONS

Height: 38.25" Width/Diameter: 20.25" Length: 20.25" Minimum Height: 45.25" Maximum Height: 93.25" Canopy/Backplate: 6" Hanging Type: 54" Chain Product Weight: 25lb Canopy/Backplate Shape: Round Sloped Ceiling Compatible: Yes Living Finish: No Uplight Only: No