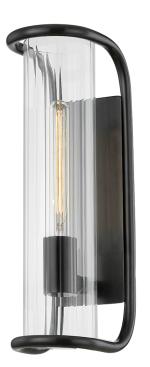

# **FILLMORE**

8917-OB

#### **OLD BRONZE**

Coastal Suitable Finish (EPM): No

# **DIMENSIONS**

Height: 16.75" Width/Diameter: 5.5" Product Weight: 5.94lb Extension: 6.5" Top to Center: 8.5"

Canopy/Backplate Shape: Rectangle Sloped Ceiling Compatible: No

Living Finish: No Uplight Only: No

#### Shade

Shade 1: Glass Shade 1 Top Width: 4" Shade 1 Height: 16"