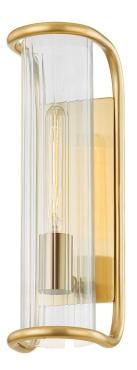

# **FILLMORE**

8917-AGB

#### AGED BRASS

Coastal Suitable Finish (EPM): No

# **DIMENSIONS**

Height: 16.75" Width/Diameter: 5.5" Product Weight: 5.95lb Extension: 6.5" Top to Center: 8.5"

Canopy/Backplate Shape: Rectangle Sloped Ceiling Compatible: No

Living Finish: No Uplight Only: No

#### Shade

Shade 1: Glass Shade 1 Top Width: 4" Shade 1 Height: 16"

Replacement Glass Item #(s): GLS-8917