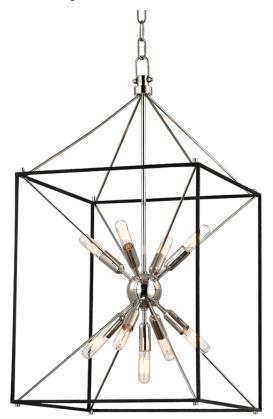

# GLENDALE

8916-PN

You asked, we listened! We've expanded our best-selling Glendale family with the addition of a gorgeous flush mount, larger-sized pendant and a stunning linear fixture—all in a traditional Sputnik-style lantern design.

#### FINISHES

POLISHED NICKEL w/ Dusk Black Coastal Suitable Finish (EPM): No

## DIMENSIONS

Height: 30" Width/Diameter: 16.25" Length: 16.25" Minimum Height: 37" Maximum Height: 85" Canopy/Backplate: 6" Hanging Type: 54" Chain Product Weight: 16lb Canopy/Backplate Shape: Round Sloped Ceiling Compatible: Yes Living Finish: No Uplight Only: No

#### Bulb 1

Bulb Included: No Socket: E12 Candelabra Base Bulb Type: T8-3.5 Max Wattage: 40 Bulb Quantity: 9 Bulb Included: No Wire Length: 120" Gem Box Required (2"x3"): No Dark Sky: No