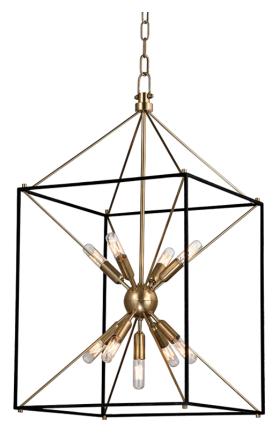

# **GLENDALE**

### 8916-AGB

You asked, we listened! We've expanded our best-selling Glendale family with the addition of a gorgeous flush mount, larger-sized pendant and a stunning linear fixture—all in a traditional Sputnik-style lantern design. Choose from an Aged Brass or Polished Nickel with Hammered Black finish.

# AGED BRASS w/ HAMMERED BLACK

Coastal Suitable Finish (EPM): No

#### **DIMENSIONS**

Height: 30"

Width/Diameter: 16.25"

Length: 16.25"
Minimum Height: 37"
Maximum Height: 85"
Canopy/Backplate: 6"
Hanging Type: 54" Chain
Product Weight: 16lb

Canopy/Backplate Shape: Round Sloped Ceiling Compatible: Yes