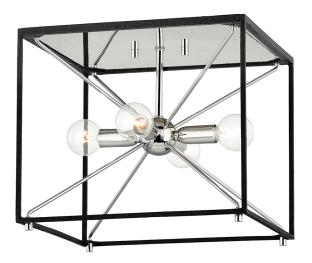

# **GLENDALE**

### 8910-PN/BK

You asked, we listened! We've expanded our best-selling Glendale family with the addition of a gorgeous flush mount, larger-sized pendant and a stunning linear fixture—all in a traditional Sputnik-style lantern design. Choose from an Aged Brass or Polished Nickel with Hammered Black finish.

## POLISHED NICKEL w/ HAMMERED BLACK

Coastal Suitable Finish (EPM): No

#### **DIMENSIONS**

Height: 10"

Width/Diameter: 12" Product Weight: 5lb

Sloped Ceiling Compatible: No

Living Finish: No Uplight Only: No