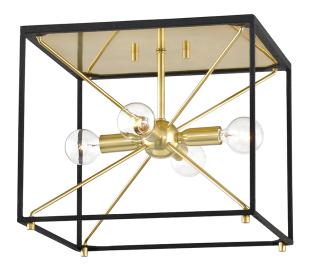

# **GLENDALE**

#### 8910-AGB/BK

You asked, we listened! We've expanded our best-selling Glendale family with the addition of a gorgeous flush mount, larger-sized pendant and a stunning linear fixture—all in a traditional Sputnik-style lantern design. Choose from an Aged Brass or Polished Nickel with Hammered Black finish.

## AGED BRASS w/ HAMMERED BLACK

Coastal Suitable Finish (EPM): No

#### **DIMENSIONS**

Height: 10"

Width/Diameter: 12" Product Weight: 5lb

Sloped Ceiling Compatible: No

Living Finish: No Uplight Only: No

#### Bulb 1

Bulb Included: No

Socket: E12 Candelabra Base

Max Wattage: 40 Bulb Quantity: 4 Bulb Included: No Wire Length: 7"

Gem Box Required (2"x3"): No

Dark Sky: No