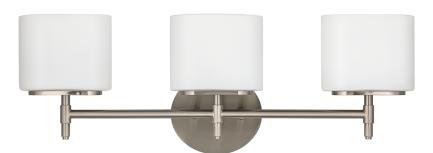

# **DIMENSIONS**

Height: 8"

Width/Diameter: 22.25" Product Weight: 5lb Extension: 4.75" Top to Center: 5.5"

Canopy/Backplate Shape: Oval Sloped Ceiling Compatible: No

Living Finish: No Uplight Only: Yes

## Shade

Shade 1: Glass

Shade 1 Finish: Opal Matte Shade 1 Top Width: 5.25" Shade 1 Bottom L/W: 0" / 1.125"

Shade 1 Height: 4.25"

Replacement Glass Item #(s): GLS-008901